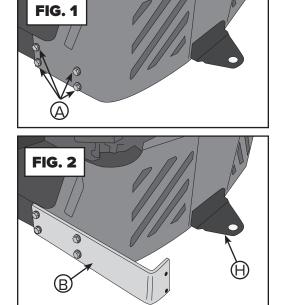

### **Installation Instructions**

The Cyclone Rake 208-021 Special Hitch is designed to fit multiple mower types. To install the hitch, follow the instructions below.

- 1. Place the mower on a flat level surface, such as a concrete floor.
- 2. Starting on either side of the mower, remove the three or four bolts (A) holding the engine guard to the frame of the mower. (Fig 1)
- 3. Attach and secure one of the side weldments (B) using the three or four 5/16"x 1.0 inch bolts and 5/16" lock nuts provided. (fig 2)

Repeat this process on the other side of the mower.

- 4. Attach the rear plate (C) to each end of the side weldment using the 5/16" x 1 inch bolts and secure with the 5/16" lock nuts provided. (Fig 3)
- **NOTE:** Remove mower's single point hitch (H) if it's in the way of rear plate (C). The center hole of the provided 90° hitch bar (D) could be used.
- 5. Attach the 90° hitch bar (D) to the rear plate using the 3/8 x 1.5 inch bolts, hitch bar washers, and nylon lock nuts provided and tighten securely. (Fig 4)