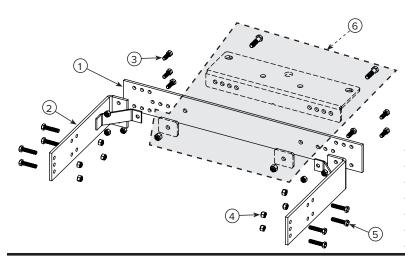

#### 208-021 Special Hitch COMPONENT LIST

| KEY# | PART #.    | NAME                        | QTY |
|------|------------|-----------------------------|-----|
| 1    | 01-01-2211 | 208-021 Hitch Rear Plate    | 1   |
| 2    | 01-02-2210 | 208-021 Hitch Side Weldment | 2   |
| 3    | 01-01-171  | 5/16-18 x 1.0 Hex bolt      | 6   |
| 4    | 01-01-151  | 5/16-18 Nylon lock nut      | 14  |
| 5    | 01-01-171  | 5/16-18 x 1.0 hex bolt      | 8   |
| 6    | 01-02-107  | 90° Hitch Bar with hardware | 1   |
|      |            |                             |     |