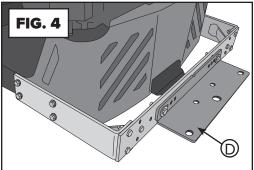

Repeat this process on the other side of the mower.

- 4. Attach the rear plate (C) to each end of the side weldment using the 5/16" x 1 inch bolts and secure with the 5/16" lock nuts provided. (Fig 3)
- **NOTE:** Remove mower's single point hitch (H) if it's in the way of rear plate (C). The center hole of the provided 90° hitch bar (D) could be used.
- 5. Attach the 90° hitch bar (D) to the rear plate using the 3/8 x 1.5 inch bolts, hitch bar washers, and nylon lock nuts provided and tighten securely. (Fig 4)