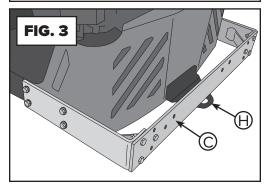

Repeat this process on the other side of the mower.

- 4. Attach the rear plate (C) to each end of the side weldment using the 5/16" x 1 inch bolts and secure with the 5/16" lock nuts provided. (Fig 3)
- **NOTE:** Remove mower's single point hitch (H) if it's in the way of rear plate (C). The center hole of the provided 90° hitch bar (D) could be used.
- 5. Attach the 90° hitch bar (D) to the rear plate using the 3/8 x 1.5 inch bolts, hitch bar washers, and nylon lock nuts provided and tighten securely. (Fig 4)