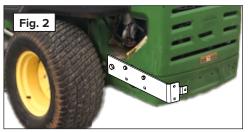

## **Installation Instructions**

The Cyclone Rake 208-020 special hitch is designed to fit multiple mower types. To install the hitch, follow the instructions below.

- 1. Place the mower on a flat level surface, such as a concrete floor and remove the black weights from the bumper if you have them
- 3. Fig 1. Starting on either side of the mower, remove the three bolts holding the engine guard to the frame of the mower.
- 4. Fig, 2. Attach and secure the side weldments using the 2 M8 bolts and one M12 bolt and the M8 and M12 locknuts provided.