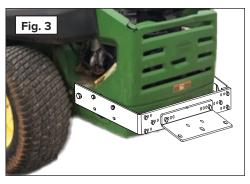

#### Repeat this process on the other side of the mower.

- 5. Fig 3. Attach the rear plate to each end of the side weldment using the  $5/16' \times 1$  inch bolts and secure with the 5/16'' locknuts provided.
- 6. Fig 3. Attach the 90 degree hitch bar to the rear plate using the 3/8 x 1.5 inch bolts, hitch bar washers, and nylon lock nuts provided and tighten securely.