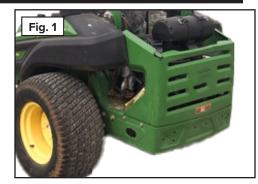

## **Installation Instructions**

The Cyclone Rake 208-020 special hitch is designed to fit multiple mower types. To install the hitch, follow the instructions below.

- 1. Place the mower on a flat level surface, such as a concrete floor and remove the black weights from the bumper if you have them
- 3. Fig 1. Starting on either side of the mower, remove the three bolts holding the engine guard to the frame of the mower.
- 4. Fig, 2. Attach and secure the side weldments using the 2 M8 bolts and one M12 bolt and the M8 and M12 locknuts provided.