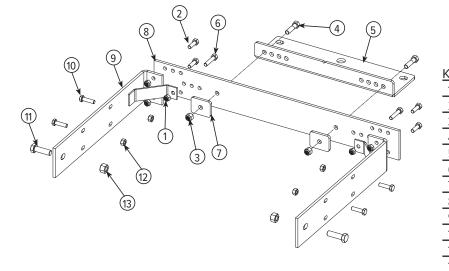

### 208-020 Special Hitch

COMPONENT LIST

| KEY # | PART #     | NAME                          | QTY |
|-------|------------|-------------------------------|-----|
| 1     | 01-01-151  | 5/16-18 Lock nut              | 6   |
| 2     | 01-01-171  | 5/16-18 x 1 inch Hex bolt     | 4   |
| 3     | 01-01-240  | 3/8-16 Lock nut               | 2   |
| 4     | 01-01-410  | 3/8-16 x 1.5 inch Hex bolt    | 2   |
| 5     | 01-01-870  | 90° Hitch Bar                 | 1   |
| 6     | 01-01-1335 | 5/16-18 x 1.5 inh Hex bolt    | 2   |
| 7     | 01-01-1434 | Square washer                 | 2   |
| 8     | 01-01-1999 | TSS Rear Hitch plate          | 1   |
| 9     | 01-01-2204 | JDZ Hitch side plate w/strap  | 2   |
| 10    | 01-01-2205 | 8 x 1.25 x 30 Hex head screw  | 4   |
| 11    | 01-01-2006 | 12 x 1.75 x 40 Hex head screw | 2   |
| 12    | 01-01-2207 | 8 x 1.25 Hex nut              | 4   |
| 13    | 01-01-2208 | 12 x 1.75 Hex nut             | 2   |
|       |            |                               |     |