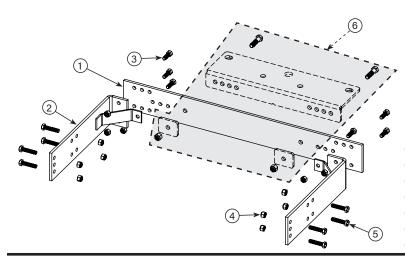

#### 208-015 Special Hitch COMPONENT LIST

| EY# | PART #.    | NAME                           | QTY |
|-----|------------|--------------------------------|-----|
| 1   | 01-01-1999 | 208-015 Hitch Rear Plate       | 1   |
| 2   | 01-02-612  | 208-015 Hitch Side Weldment    | 2   |
| 3   | 01-01-171  | 5/16-18 x 1.0 Hex bolt         | 6   |
| 4   | 01-01-151  | 5/16-18 Nylon lock nut         | 14  |
| 5   | 01-01-150  | 5/16-18 x 1.5 Full thread bolt | 8   |
| 6   | 01-02-107  | 90° Hitch Bar with hardware    | 1   |
|     |            |                                |     |