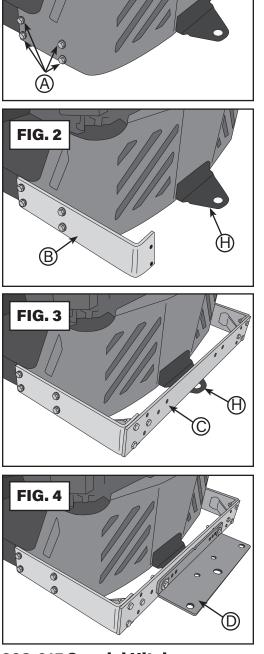

#### Installation Instructions

The Cyclone Rake 208-015 Special Hitch is designed to fit multiple mower types. To install the hitch, follow the instructions below.

- 1. Place the mower on a flat level surface, such as a concrete floor.
- 2. Starting on either side of the mower, remove the three or four bolts (A) holding the engine guard to the frame of the mower. (Fig 1)
- 3. Attach and secure one of the side weldments (B) using the three or four 5/16"x 1.5 inch bolts and 5/16" lock nuts provided. (fig 2)

Repeat this process on the other side of the mower.

- Attach the rear plate (C) to each end of the side weldment using the 5/16" x 1 inch bolts and secure with the 5/16" lock nuts provided. (Fig 3)
- **NOTE:** Remove mower's single point hitch (H) if it's in the way of rear plate (C). The center hole of the provided 90° hitch bar (D) could be used.
- Attach the 90° hitch bar (D) to the rear plate using the 3/8 x 1.5 inch bolts, hitch bar washers, and nylon lock nuts provided and tighten securely. (Fig 4)