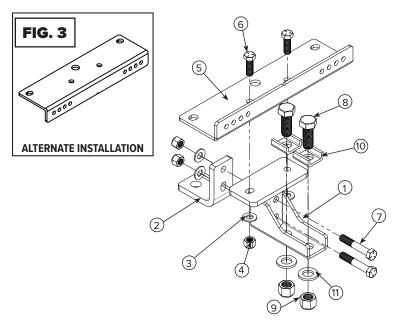

## **Installation Instructions**

The Cyclone Rake 208D Special Hitch is designed to fit multiple mower types. To install the hitch, follow the instructions below.

1. Bolt the 208D Weldment (1) to the rear of your mower using two 3/4"-10 x 2" Hex bolts (8), Bolt Lock Brackets (10), 3/4" Washers (11), and 3/4"-10 Nylon insert locknuts (9). See Fig. 1 and exploded diagram below.

**Note:** For Ford LGT models, you will have to drill the second 3/4" hole in the tang of your tractor to mount the weldment"

2. Bolt the Cyclone Rake 90° Hitch Bar (5) to the 208D Weldment (1) using two 1/2"-13 x 1.5" Hex bolts (6), 1/2" Washers (3), and 1/2"-13 Nylon insert locknuts (4). See exploded diagram below.

**Note:** The 90° Hitch Bar is packed separately in the box marked, "HITCH BAR."

3. If you intend to pull accessories such as a garden cart, attach the Tow Bracket (2) to the 208D Weldment (1) using two 1/2"-13 x 3" Hex bolts (7), 1/2" Washers (3), and 1/2"-13 Nylon insert locknuts (4).

That's it. Your 208D Special Hitch installation is complete!

To finish the assembly of your Cyclone Rake, please return to your Owner's Manual now.

**Note:** Check the bolts before each use to make sure everything is tight.

**User Tip:** A small amount of grease on the Cyclone Rake hitch pins will help minimize hitch bar wear over time.

**Note:** On some mowers, it may be necessary to flip the 90° hitch bar upside down for clearance. (Fig. 3)

## **208D Special Hitch**COMPONENT LIST

| KEY | PART       |                           |     |
|-----|------------|---------------------------|-----|
| NO. | NO.        | NAME                      | QTY |
| 1   | 01-02-060  | 208D Weldment             | 1   |
| 2   | 01-01-915  | Tow Bracket               | 1   |
| 3   | 01-01-1844 | 1/2" Washer               | 4   |
| 4   | 01-01-823  | 1/2" Nylon Insert Locknut | 4   |
| 5   | 01-01-870  | 90° Hitch Bar             | 1   |
| 6   | 01-01-963  | 1/2-13 x 1.5" Hex Bolt    | 2   |
| 7   | 01-01-964  | 1/2-13 x 3" Hex Bolt      | 2   |
| 8   | 01-01-317  | 3/4-10 x 2" Hex Bolt      | 2   |
| 9   | 01-01-1829 | 3/4 Nylon Insert Locknut  | 2   |
| 10  | 01-01-916  | Bolt Lock Bracket         | 2   |
| 11  | 07-01-126  | 3/4" Washer               | 2   |