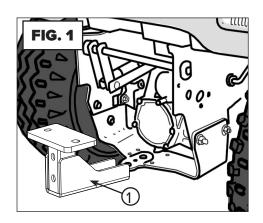

## **Installation Instructions**

The Cyclone Rake 208D Special Hitch is designed to fit multiple mower types. To install the hitch, follow the instructions below.

1. Bolt the 208D Weldment (1) to the rear of your mower using two 3/4"-10 x 2" Hex bolts (8), Bolt Lock Brackets (10), 3/4" Washers (11), and 3/4"-10 Nylon insert locknuts (9). See Fig. 1 and exploded diagram below.